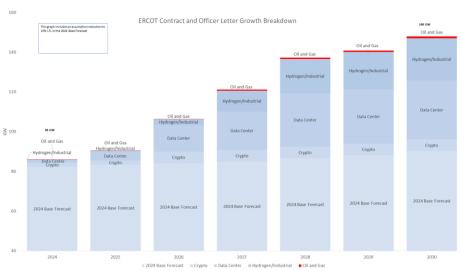

## March/April Update

- Base Economic Forecast, Electric Vehicle Forecast, Large Flexible Load Forecast, and Roof-top PV Forecast will remain the same as our December Posting
- RFI for new updated Contracts and Officer Letter ramps will be sent out in January
- Contract and Officer Letter loads in the LTLF will reflect the updates of the RFI and be comparable to the RTP study