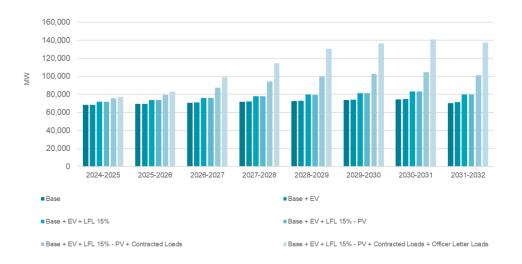

## **December LTLF Update**

- Updates to Base Economic Forecast, Large Flexible Load Forecast, Electric Vehicle Forecast, and Roof-top PV Forecast
- Contract and Officer Letter adjustments will remain the same
- Results will be presented at RPG and SAWG and posted to the website in December

## March/April Update

- Base Economic Forecast, Electric Vehicle Forecast, Large Flexible Load Forecast, and Roof-top PV Forecast will remain the same as our December Posting
- RFI for new updated Contracts and Officer Letter ramps will be sent out in January
- Contract and Officer Letter loads in the LTLF will reflect the updates of the RFI and be comparable to the RTP study