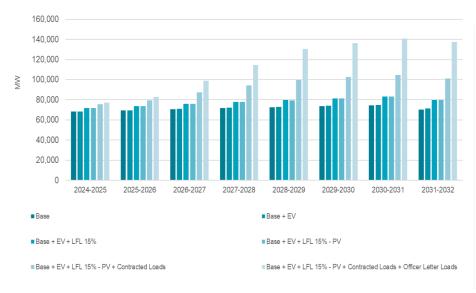

## **December LTLF Update**

- Updates to Base Economic Forecast, Large Flexible Load Forecast, Electric Vehicle Forecast, and Roof-top PV Forecast
- Contract and Officer Letter adjustments will remain the same
- Results will be presented at RPG and SAWG and posted to the website in December

## March/April Update

- Base Economic Forecast, Electric Vehicle Forecast, Large Flexible Load Forecast, and Roof-top PV Forecast will remain the same as our December Posting
- RFI for new updated Contracts and Officer Letter ramps will be sent out in January
- Contract and Officer Letter loads in the LTLF will reflect the updates of the RFI and be comparable to the RTP study